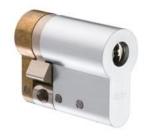

## ABLOY CYLINDERS

**ABLOY**® door closers protect door constructions by controlling the opening and closing actions of the door.

Reliable performance over a wide operational temperature range guarantees that energy will be saved and security increased.